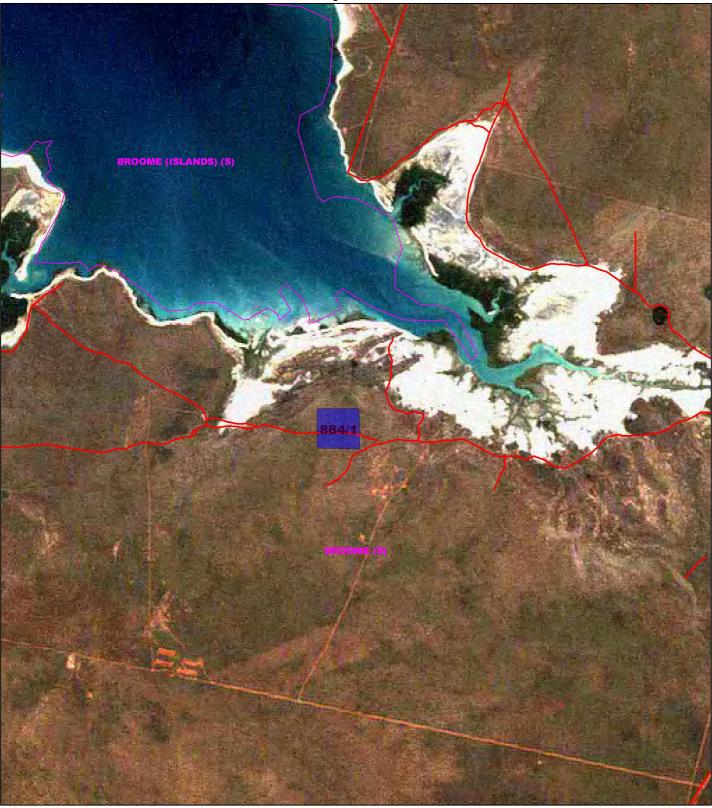

## Map 884/1

## LEGEND

- **Clearing Instruments**
- Areas Applied to Clear Areas Subject to Conditions Areas Approved to Clear
- Noad Centrelines DLI 1/5/04
- Towns DLI 8/04

□ Local Government Authorities ■ New - DLI 8/07/04 --> Image Index - Air Photos -August 2005

IntraGIS (cont)

Western Australia ETM 25m 543 - AGO 04

Geocentric Datum Australia 1994 Note: the data in this map have not been projected. This may result in geometric distortion or measurement inaccuracies.

Information derived from this map should be confirmed with the data custodian acknowleged by the agency acronym in the legend.